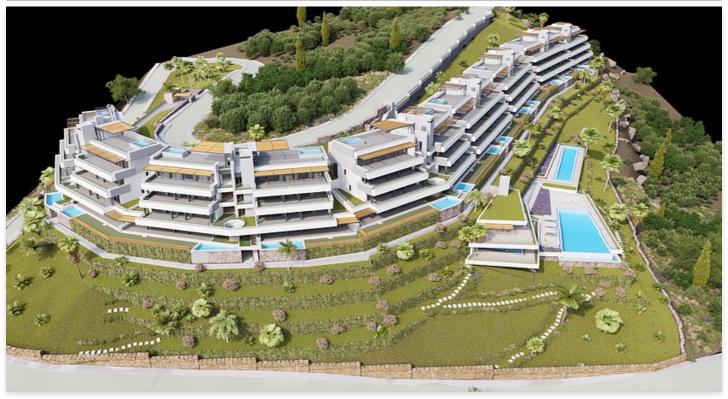

## Location: Benahavís

56 three and four bedroom exclusive properties with panoramic sea views, that are • Reference: AP1271 distributed in 7 blocks with only 2 properties on each floor to make it even more • Bedrooms: 3 exclusive. Each property is perfectly designed and thought with your wellbeing and . comfort at all times.

As a spectacular balcony looks onto the sea, This development offers impressive views of the entire coastline and the Marbella Bay, all the way to the Rock of Gibraltar with Africa in the background, which makes it the ideal place to enjoy the Mediterranean lifestyle.