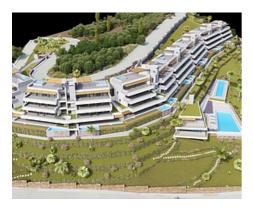

## Location: Benahavís

56 three and four bedroom exclusive properties with panoramic sea views, that are • Reference: AP1271 distributed in 7 blocks with only 2 properties on each floor to make it even more • Bedrooms: 3 exclusive. Each property is perfectly designed and thought with your wellbeing and . comfort at all times.

As a spectacular balcony looks onto the sea, This development offers impressive views of the entire coastline and the Marbella Bay, all the way to the Rock of Gibraltar with Africa in the background, which makes it the ideal place to enjoy the Mediterranean lifestyle.